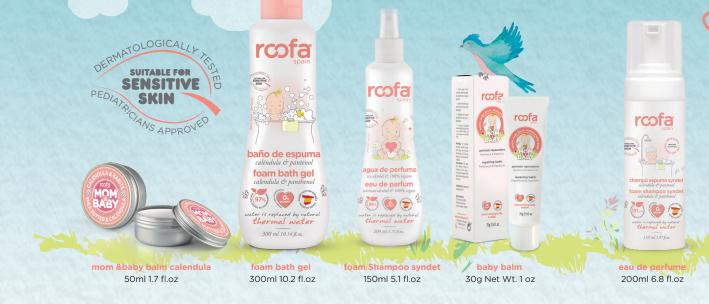

## Panthenol & Calendula The best for your baby

## PMpplesii

The stars of this range: Calendula & Pantenol

**Calendula:** Plant native to the Mediterranean basin. It contains a high content of beta-carotene with excellent moisturizing, regenerating and soothing properties that help restore the skin's natural balance and promote collagen production.

**Panthenol (Provitamin B5):** capable of transforming into vitamin B5 with antioxidant properties, which helps keep the skin hydrated, protects, repairs and promotes natural elasticity.

massage oil 100ml 3.4 fl.oz