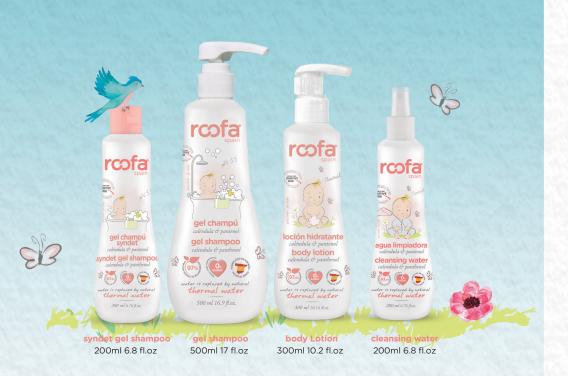

## Panthenol & Calendula The best for your baby

## PMpplesii

The stars of this range: Calendula & Pantenol

**Calendula:** Plant native to the Mediterranean basin. It contains a high content of beta-carotene with excellent moisturizing, regenerating and soothing properties that help restore the skin's natural balance and promote collagen production.

**Panthenol (Provitamin B5):** capable of transforming into vitamin B5 with antioxidant properties, which helps keep the skin hydrated, protects, repairs and promotes natural elasticity.

massage oil 100ml 3.4 fl.oz